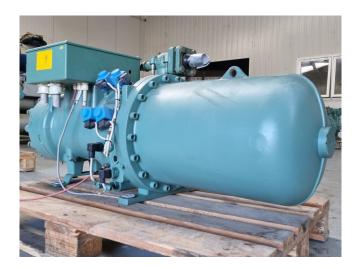

## Used Bitzer CSH 7571-90Y-40P

Overhauled Bitzer CSH 7571-90Y-40P semi-hermetic screw compressor on Freon with a sight glass. The compressor has a displacement of 258 m<sup>3</sup>/h at 50 Hz & 311 m<sup>3</sup>/h at 60 Hz. We only offer the compressor overhauled and we can offer a fast delivery time. Please contact us for more information! \*Why choose for HOSBV? We are not only the largest used refrigeration specialist in Europe, but also, we deliver all equipment including an extensive test, warranty and industrial cleaning. \*Optional we can also perform a new paint job and arrange the logistics.