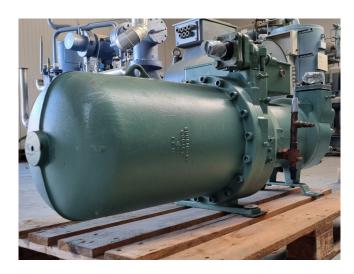

## Used Bitzer CSH 7571-90Y-40P

Overhauled Bitzer CSH 7571-90Y-40P semi-hermetic screw compressor on Freon with a sight glass. The compressor has a displacement of 258 m<sup>3</sup>/h at 50 Hz & 311 m<sup>3</sup>/h at 60 Hz. We only offer the compressor overhauled and we can offer a fast delivery time. Please contact us for more information! \*Why choose for HOSBV? We are not only the largest used refrigeration specialist in Europe, but also, we deliver all equipment including an extensive test, warranty and industrial cleaning. \*Optional we can also perform a new paint job and arrange the logistics.