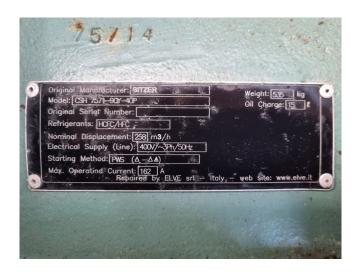

## **Specifications**

| Brand             | Bitzer                   |
|-------------------|--------------------------|
| Туре              | CSH 7571-90Y-40P         |
| Refrigerant       | Freon                    |
| kW at +10°C/+40°C | 201,7                    |
| kW at 0°C/+40°C   | 135,4                    |
| kW at -5ºC/+40ºC  | 109,2                    |
| kW at -10°C/+40°C | 86,9                     |
| Unloaded Start    | ✓                        |
| Capacity Control  | <b>✓</b>                 |
| Sight Glass       | ✓                        |
| Solenoid Valve    | ✓                        |
| m3 / h            | 50 Hz - 258 m³/h / 60 Hz |
|                   | - 311 m³/h               |
| Remarks           | We only offer the        |
|                   | compressor overhauled    |
|                   | and we can offer a fast  |
|                   | delivery time.           |
| Weight in kg.     | 530 kg                   |
| Sizes             | 1400x620x640 mm          |
|                   | (LxWxH)                  |
|                   |                          |

## Used Bitzer CSH 7571-90Y-40P

Overhauled Bitzer CSH 7571-90Y-40P semi-hermetic screw compressor on Freon with a sight glass. The compressor has a displacement of 258 m<sup>3</sup>/h at 50 Hz & 311 m<sup>3</sup>/h at 60 Hz. We only offer the compressor overhauled and we can offer a fast delivery time. Please contact us for more information! \*Why choose for HOSBV? We are not only the largest used refrigeration specialist in Europe, but also, we deliver all equipment including an extensive test, warranty and industrial cleaning. \*Optional we can also perform a new paint job and arrange the logistics.