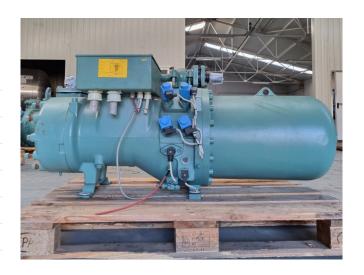

## Used Bitzer CSH 7571-90Y-40P

Overhauled Bitzer CSH 7571-90Y-40P semi-hermetic screw compressor on Freon with a sight glass. The compressor has a displacement of 258 m<sup>3</sup>/h at 50 Hz & 311 m<sup>3</sup>/h at 60 Hz. We only offer the compressor overhauled and we can offer a fast delivery time. Please contact us for more information! \*Why choose for HOSBV? We are not only the largest used refrigeration specialist in Europe, but also, we deliver all equipment including an extensive test, warranty and industrial cleaning. \*Optional we can also perform a new paint job and arrange the logistics.