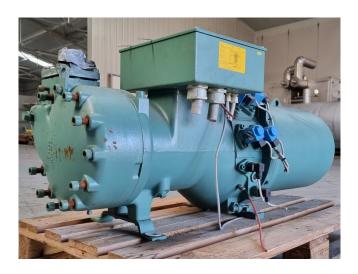

## Used Bitzer CSH 7571-90Y-40P

Overhauled Bitzer CSH 7571-90Y-40P semi-hermetic screw compressor on Freon with a sight glass. The compressor has a displacement of 258 m<sup>3</sup>/h at 50 Hz & 311 m<sup>3</sup>/h at 60 Hz. We only offer the compressor overhauled and we can offer a fast delivery time. Please contact us for more information! \*Why choose for HOSBV? We are not only the largest used refrigeration specialist in Europe, but also, we deliver all equipment including an extensive test, warranty and industrial cleaning. \*Optional we can also perform a new paint job and arrange the logistics.