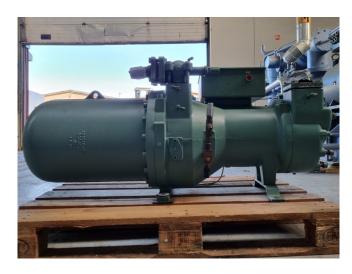

## Used Bitzer CSH 7571-90Y-40P

Overhauled Bitzer CSH 7571-90Y-40P semi-hermetic screw compressor on Freon with a sight glass. The compressor has a displacement of 258 m<sup>3</sup>/h at 50 Hz & 311 m<sup>3</sup>/h at 60 Hz. We only offer the compressor overhauled and we can offer a fast delivery time. Please contact us for more information! \*Why choose for HOSBV? We are not only the largest used refrigeration specialist in Europe, but also, we deliver all equipment including an extensive test, warranty and industrial cleaning. \*Optional we can also perform a new paint job and arrange the logistics.