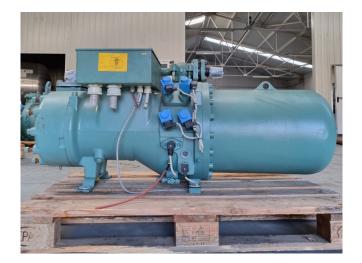

## Used Bitzer CSH 7571-90Y-40P

Overhauled Bitzer CSH 7571-90Y-40P semi-hermetic screw compressor on Freon with a sight glass. The compressor has a displacement of 258 m<sup>3</sup>/h at 50 Hz & 311 m<sup>3</sup>/h at 60 Hz. We only offer the compressor overhauled and we can offer a fast delivery time. Please contact us for more information! \*Why choose for HOSBV? We are not only the largest used refrigeration specialist in Europe, but also, we deliver all equipment including an extensive test, warranty and industrial cleaning. \*Optional we can also perform a new paint job and arrange the logistics.